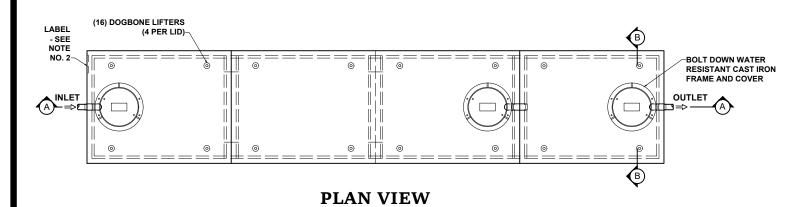

**SECTION THRU "A-A"** 

## NOTES:

**SECTION THRU "B-B"** 

- I. REFER TO SPECIFICATION SHEET NO. S-201
- . REFER TO SPECIFICATION SHEET NOS. S-251 & S-252
- REFER TO SPECIFICATION SHEET NO. S-249
- . REFER TO SPECIFICATION SHEET NO. S-101.