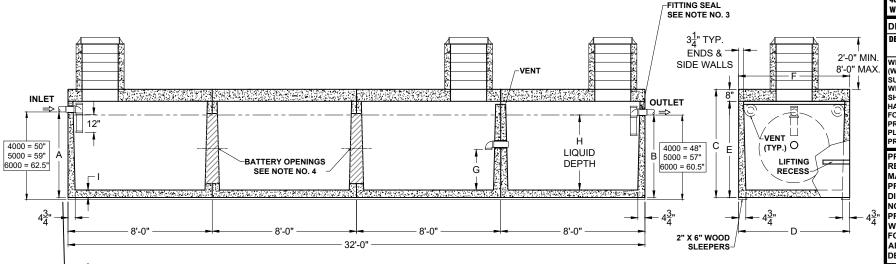

| ALL DIMENSIONS ARE IN INCHES & WEIGHTS IN LBS - (RISER WT. NOT INCLUDED) |        |        |        |    |        |    |        |        |       |  | EXCAVATION SPECIFICATIONS |        |              |           |           |
|--------------------------------------------------------------------------|--------|--------|--------|----|--------|----|--------|--------|-------|--|---------------------------|--------|--------------|-----------|-----------|
|                                                                          |        |        |        |    |        |    |        |        |       |  |                           |        |              | BELOW     | TANK      |
| MODEL                                                                    | Α      | В      | С      | D  | E      | F  | G      | Н      | I     |  | WEIGHT                    | LENGTH | <b>WIDTH</b> | INLET     | HEIGHT    |
| 4000 / S-HD-4-4000                                                       | 48     | 45     | 63     | 74 | 55     | 74 | 20 3/4 | 41 1/2 | 4 1/2 |  | 58,040                    | 35'-0" | 9'-2"        | 4'-0"     | 5'-3"     |
| 5000 / S-HD-4-5000                                                       | 57     | 54     | 72     | 74 | 64     | 74 | 25 1/4 | 50 1/2 | 4 1/2 |  | 62,900                    | 35'-0" | 9'-2"        | 4'-9"     | 6'-0"     |
| PC S-6000 / S-HD-4-6000                                                  | 60 1/2 | 57 1/2 | 75 1/2 | 85 | 67 1/2 | 85 | 26 3/4 | 53 1/2 | 5     |  | 73,380                    | 35'-0" | 10'-1"       | 5'-0 1/2" | 6'-3 1/2" |
|                                                                          |        |        |        |    |        |    |        |        |       |  |                           |        |              |           |           |

**SECTION THRU "A-A"** 

## NOTES:

**SECTION THRU "B-B"** 

- I. REFER TO SPECIFICATION SHEET NO. S-201
- . REFER TO SPECIFICATION SHEET NOS. S-251 & S-252
- REFER TO SPECIFICATION SHEET NO. S-249
- . REFER TO SPECIFICATION SHEET NO. S-101.